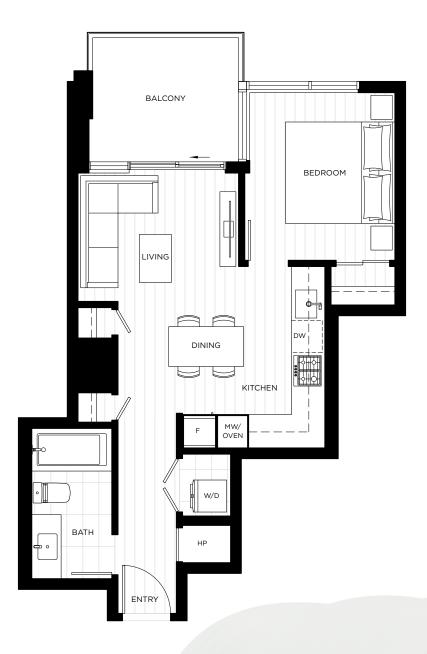

## 1 BEDROOM, 1 BATH

 INTERIOR
 499
 SQ. FT.

 EXTERIOR
 78
 SQ. FT.

 TOTAL
 577
 SQ. FT.