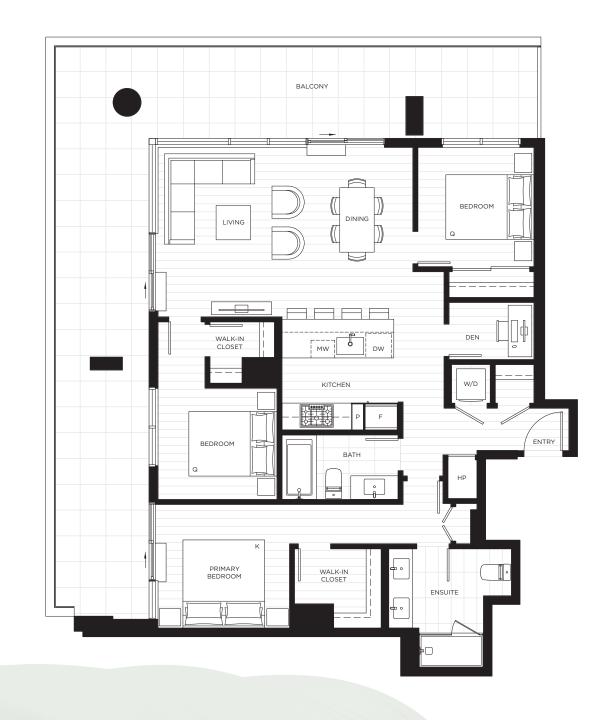

## D2

Anthem

## 3 BEDROOM + DEN, 2 BATH

 INTERIOR
 1,122
 SQ. FT.

 EXTERIOR
 559
 SQ. FT.

 TOTAL
 1,681
 SQ. FT.

## JINJU

The developer reserves the right to make changes and modifications to the information contained herein. Floorplans and floorplates are subject to change without notice. Please contact a developer sales representative for details. The developer may also make such further development modifications as are permitted by the disclosure statement, as may be amended, the contract of purchase and sale between a purchaser and developer (if applicable), or otherwise, E. & O.E.

LEVEL 41

N

 $\oplus$ 

10 FEET