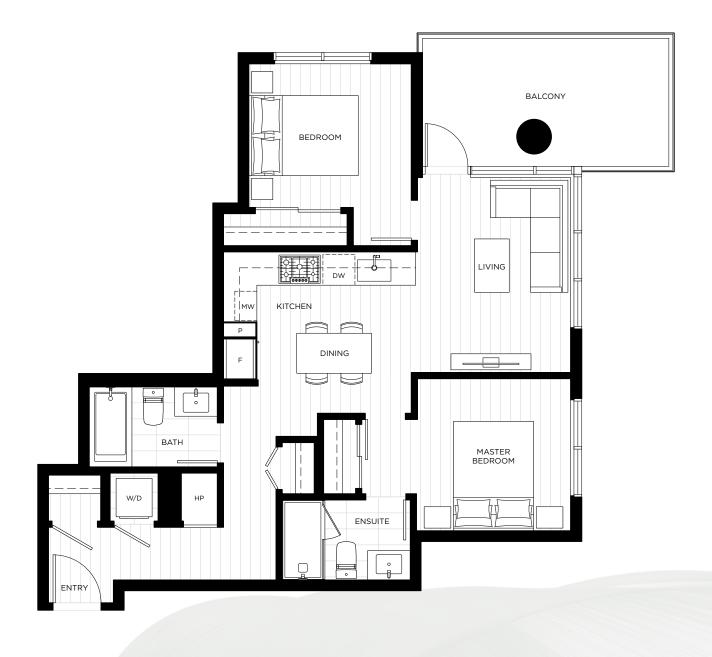

## 2 BEDROOM, 2 BATH

INTERIOR 759 SQ. FT. EXTERIOR 131 SQ. FT. TOTAL 890 SQ. FT.

## JINJU

The developer reserves the right to make changes and modifications to the information contained herein. Floorplans and floorplates are subject to change without notice. Please contact a developer sales representative for details. The developer may also make such further development modifications as are permitted by the disclosure statement, as may be amended, the contract of purchase and sale between a purchaser and developer (if applicable), or otherwise. E&O.E.