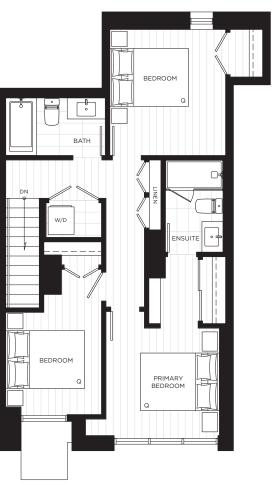

#### 1 BEDROOM, 1 BATH

INTERIOR 487 SQ. FT. EXTERIOR 166 SQ. FT. TOTAL 653 SQ. FT.