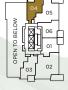

#### 1 BEDROOM, 1 BATH

INTERIOR 487 SQ. FT. EXTERIOR 166 SQ. FT. TOTAL 653 SQ. FT.









### A1

#### 1 BEDROOM, 1 BATH

INTERIOR 494 SQ. FT. EXTERIOR 72 SQ. FT. TOTAL 566 SQ. FT.

## JINJU















LEVELS 9-27 & 30-40

LEVEL 28

LEVEL 29

LEVEL 41

### A2

#### 1 BEDROOM, 1 BATH

INTERIOR 499 SQ. FT. EXTERIOR 78 SQ. FT. TOTAL 577 SQ. FT.

## JINJU











LEVELS 9-27 & 30-40

LEVEL 28

LEVEL 29



#### 1 BEDROOM, 1 BATH

INTERIOR 501 SQ. FT. EXTERIOR 78 SQ. FT. TOTAL 579 SQ. FT.



















LEVELS 9-27 & 30-40 LEVEL 28 LEVEL 29



#### 1 BEDROOM, 1 BATH

INTERIOR 518 SQ. FT. EXTERIOR 83 SQ. FT. TOTAL 601 SQ. FT.









### **A6**

#### 1 BEDROOM, 1 BATH

INTERIOR 531 SQ. FT. EXTERIOR 83 SQ. FT. TOTAL 614 SQ. FT.









#### 1 BEDROOM, 1 BATH

INTERIOR 535 SQ. FT. EXTERIOR 80 SQ. FT. TOTAL 615 SQ. FT.

## JINJU















LEVELS 9-27 & 30-40

LEVEL 28

LEVEL 29

LEVEL 41

B1

#### 2 BEDROOM, 2 BATH

INTERIOR 759 SQ. FT. EXTERIOR 131 SQ. FT. TOTAL 890 SQ. FT.

###