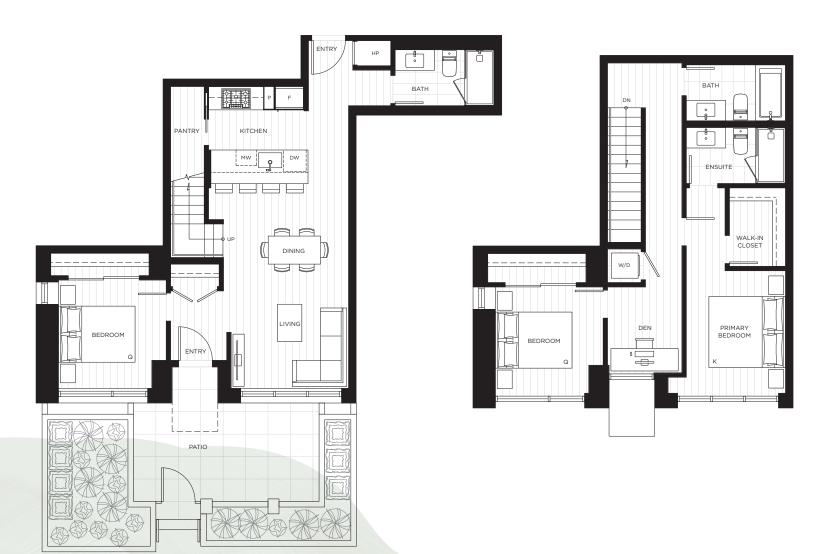

#### 3 BEDROOM + DEN, 2 BATH

INTERIOR 1,122 SQ. FT. EXTERIOR 559 SQ. FT. TOTAL 1,681 SQ. FT.

#### 3 BEDROOM, 2 BATH

INTERIOR 1,164 SQ. FT. EXTERIOR 648 SQ. FT. TOTAL 1,812 SQ. FT.