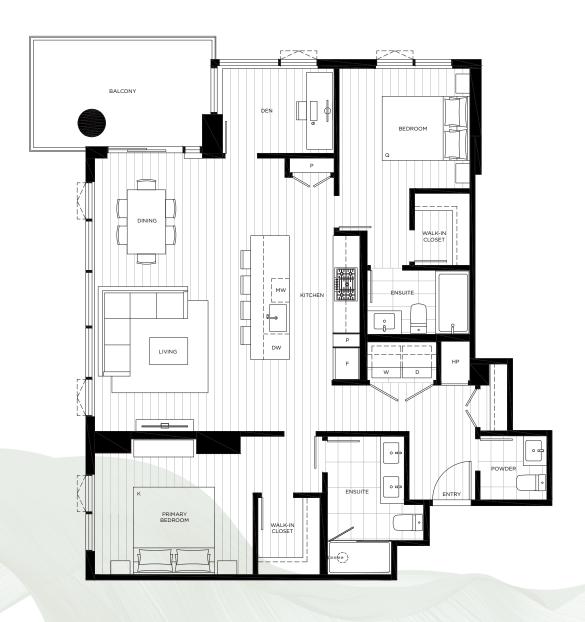

Q. FT. EXTERIOR 140 SQ. FT. TOTAL 1,104 SQ. FT.









### **D2**

#### 3 BEDROOM + DEN, 2 BATH

INTERIOR 1,122 SQ. FT. EXTERIOR 559 SQ. FT. TOTAL 1,681 SQ. FT.











#### 3 BEDROOM, 2 BATH

INTERIOR 1,164 SQ. FT. EXTERIOR 648 SQ. FT. TOTAL 1,812 SQ. FT.











# P 2 BEDROOM, 2.5 INTERIOR 1,048 SQ. FT. EXTERIOR 94 SQ. FT. TOTAL 1,142 SQ. FT.

#### 2 BEDROOM, 2.5 BATH







# 3 BEDROOM + [ INTERIOR 1,285 SQ. FT. EXTERIOR 256 SQ. FT. TOTAL 1,541 SQ. FT.

#### 3 BEDROOM + DEN, 2 BATH

### JINJU







The developer may also make such further development modifications as are permitted by the disclosure statement, as may be amended, the contract of purchase and sale between a purchaser and developer (if applicable), or otherwise, E. & O.E.











#### 2 BEDROOM + DEN, 2.5 BATH









#### 3 BEDROOM, 2.5 BATH







# 2 BEDROOM, 2.5 INTERIOR 1,137 SQ. FT. EXTERIOR 153 SQ. FT. TOTAL 1,290 SQ. FT.

#### 2 BEDROOM, 2.5 BATH

TOTAL 1,290 SQ. FT.









# 3 BEDROOM, 2.5 INTERIOR 1,213 SQ. FT. EXTERIOR 182 SQ. FT. TOTAL 1,395 SQ. FT.

#### 3 BEDROOM, 2.5 BATH









# 3 BEDROOM + [ INTERIOR 1,331 SQ. FT. EXTERIOR 181 SQ. FT. TOTAL 1,512 SQ. FT.

#### 3 BEDROOM + DEN, 3 BATH