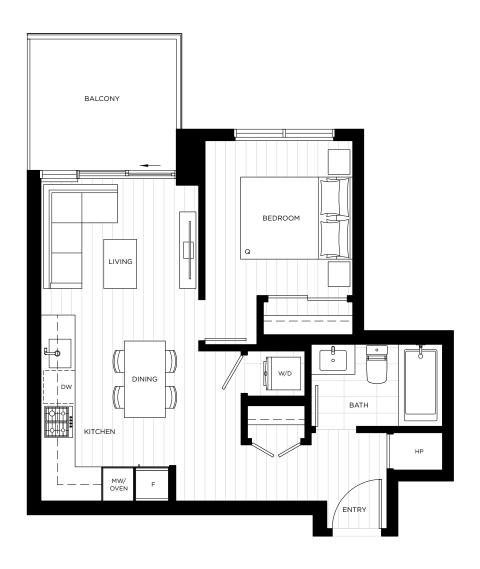

#### 1 BEDROOM, 1 BATH

INTERIOR 487 SQ. FT. EXTERIOR 166 SQ. FT. TOTAL 653 SQ. FT.

### A1