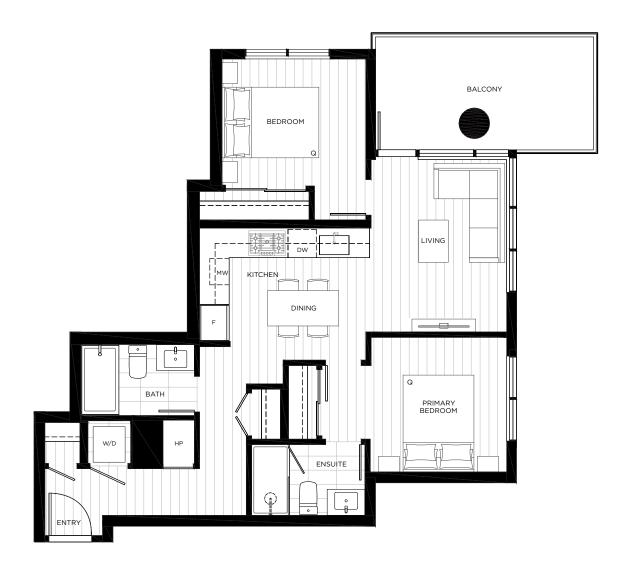

#### 1 BEDROOM, 1 BATH

INTERIOR 501 SQ. FT. EXTERIOR 78 SQ. FT. TOTAL 579 SQ. FT.

LEVELS 9-27 & 30-40 LEVEL 28 LEVEL 29