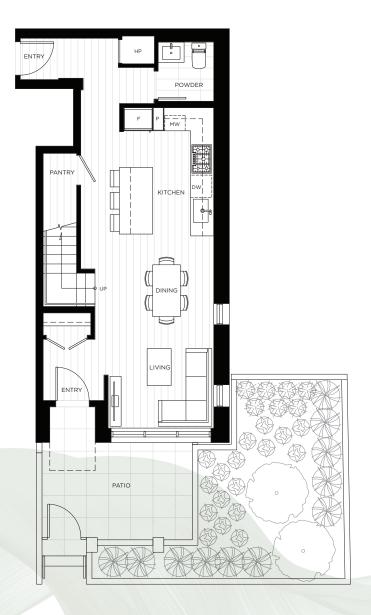

# P 2 BEDROOM, 2.5 INTERIOR 1,048 SQ. FT. EXTERIOR 94 SQ. FT. TOTAL 1,142 SQ. FT.

#### 2 BEDROOM, 2.5 BATH