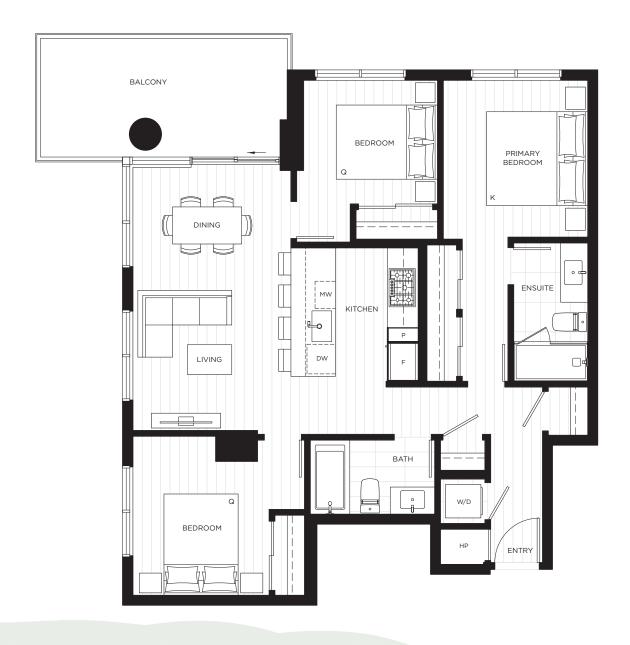

#### 2 BEDROOM, 2 BATH

INTERIOR 889 SQ. FT.
EXTERIOR 122 SQ. FT.
TOTAL 1,011 SQ. FT.