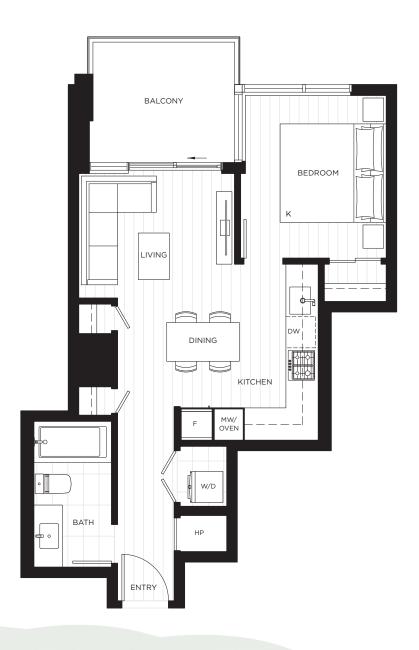

#### 1 BEDROOM, 1 BATH

INTERIOR 487 SQ. FT. EXTERIOR 166 SQ. FT. TOTAL 653 SQ. FT.

### A1