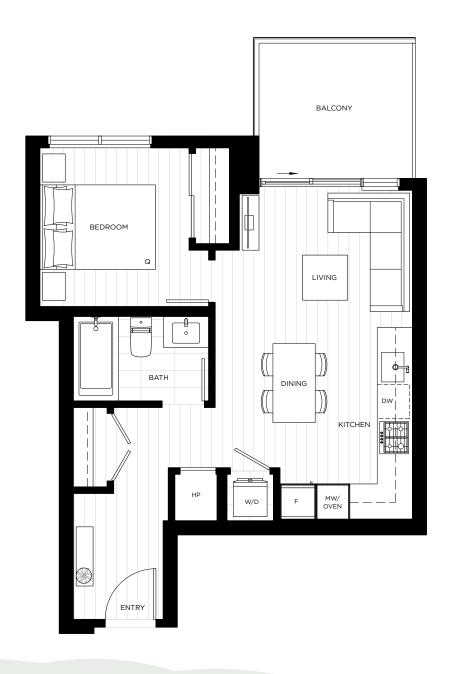

#### 1 BEDROOM, 1 BATH

INTERIOR 494 SQ. FT. EXTERIOR 72 SQ. FT. TOTAL 566 SQ. FT.