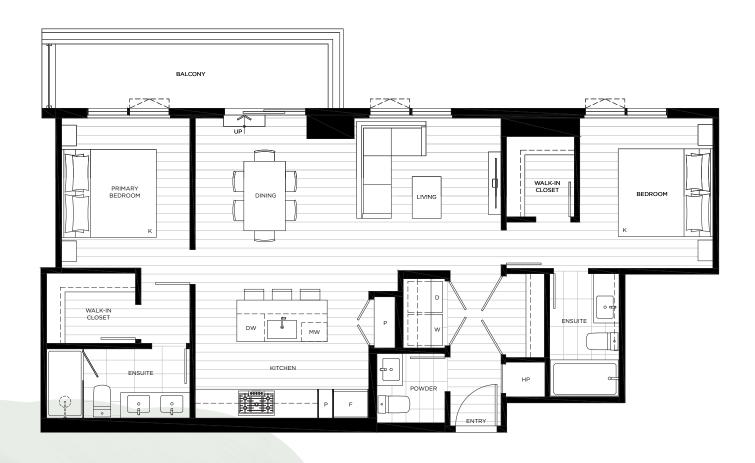

#### 3 BEDROOM + DEN, 2 BATH

INTERIOR 1,122 SQ. FT. EXTERIOR 559 SQ. FT. TOTAL 1,681 SQ. FT.