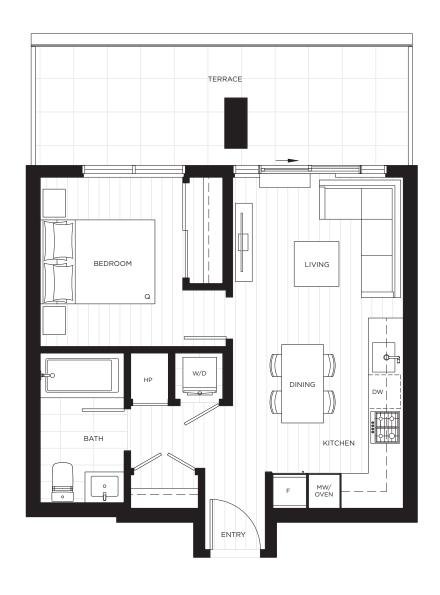

#### 1 BEDROOM, 1 BATH

INTERIOR 487 SQ. FT. EXTERIOR 166 SQ. FT. TOTAL 653 SQ. FT.

### A1