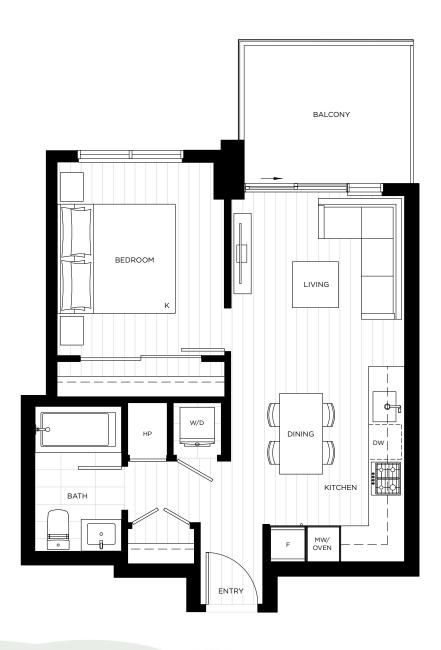

#### 1 BEDROOM, 1 BATH

INTERIOR 487 SQ. FT. EXTERIOR 166 SQ. FT. TOTAL 653 SQ. FT.

### A1