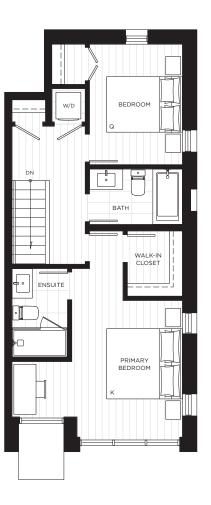

# P 2 BEDROOM, 2.5 INTERIOR 1,048 SQ. FT. EXTERIOR 94 SQ. FT. TOTAL 1,142 SQ. FT.

#### 2 BEDROOM, 2.5 BATH