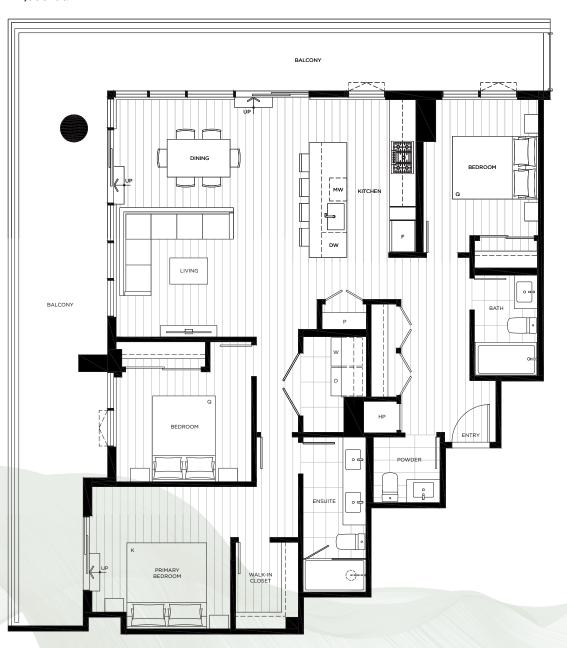

#### 3 BEDROOM, 2 BATH

INTERIOR 1,164 SQ. FT. EXTERIOR 648 SQ. FT. TOTAL 1,812 SQ. FT.