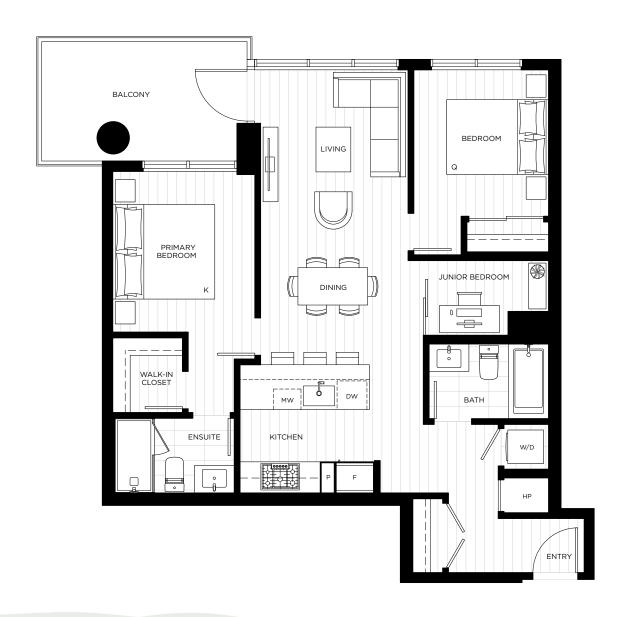

#### 2 BEDROOM, 2 BATH

INTERIOR 889 SQ. FT.
EXTERIOR 122 SQ. FT.
TOTAL 1,011 SQ. FT.