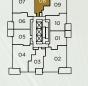

#### 1 BEDROOM, 1 BATH

INTERIOR 487 SQ. FT. EXTERIOR 166 SQ. FT. TOTAL 653 SQ. FT.









### A1

#### 1 BEDROOM, 1 BATH

INTERIOR 494 SQ. FT. EXTERIOR 72 SQ. FT. TOTAL 566 SQ. FT.

## JINJU















LEVELS 9-27 & 30-40

LEVEL 28

LEVEL 29

LEVEL 41

### A2

#### 1 BEDROOM, 1 BATH

INTERIOR 499 SQ. FT. EXTERIOR 78 SQ. FT. TOTAL 577 SQ. FT.

## JINJU











LEVELS 9-27 & 30-40

LEVEL 28

LEVEL 29



#### 1 BEDROOM, 1 BATH

INTERIOR 501 SQ. FT. EXTERIOR 78 SQ. FT. TOTAL 579 SQ. FT.



















LEVELS 9-27 & 30-40 LEVEL 28 LEVEL 29



#### 1 BEDROOM, 1 BATH

INTERIOR 518 SQ. FT. EXTERIOR 83 SQ. FT. TOTAL 601 SQ. FT.









### **A6**

#### 1 BEDROOM, 1 BATH

INTERIOR 531 SQ. FT. EXTERIOR 83 SQ. FT. TOTAL 614 SQ. FT.









#### 1 BEDROOM, 1 BATH

INTERIOR 535 SQ. FT. EXTERIOR 80 SQ. FT. TOTAL 615 SQ. FT.

## JINJU















LEVELS 9-27 & 30-40

LEVEL 28

LEVEL 29

LEVEL 41

B1

#### 2 BEDROOM, 2 BATH

INTERIOR 759 SQ. FT. EXTERIOR 131 SQ. FT. TOTAL 890 SQ. FT.