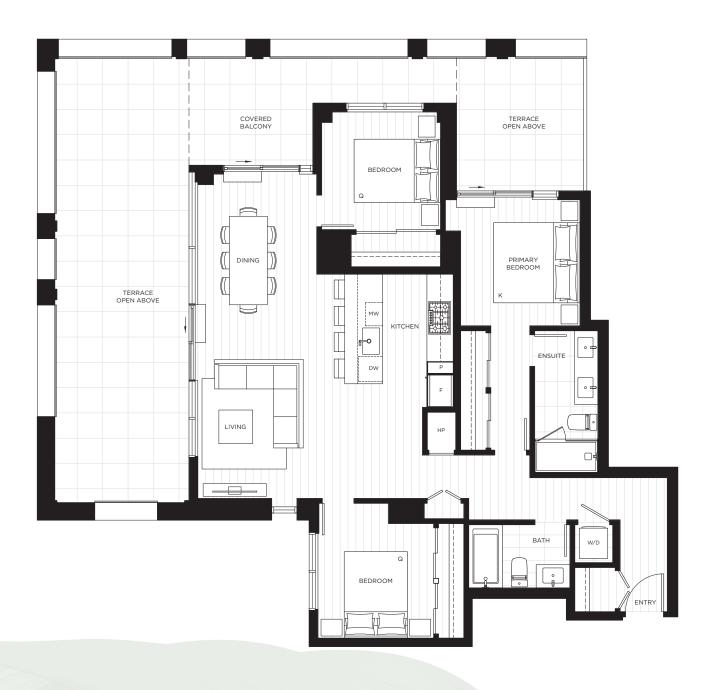

#### 3 BEDROOM, 2 BATH

INTERIOR 1,164 SQ. FT. EXTERIOR 648 SQ. FT. TOTAL 1,812 SQ. FT.