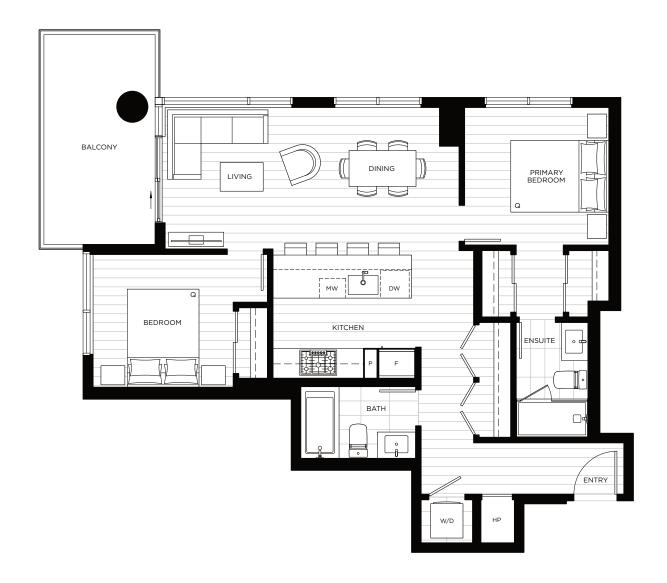

#### 2 BEDROOM, 2 BATH

INTERIOR 759 SQ. FT. EXTERIOR 131 SQ. FT. TOTAL 890 SQ. FT.