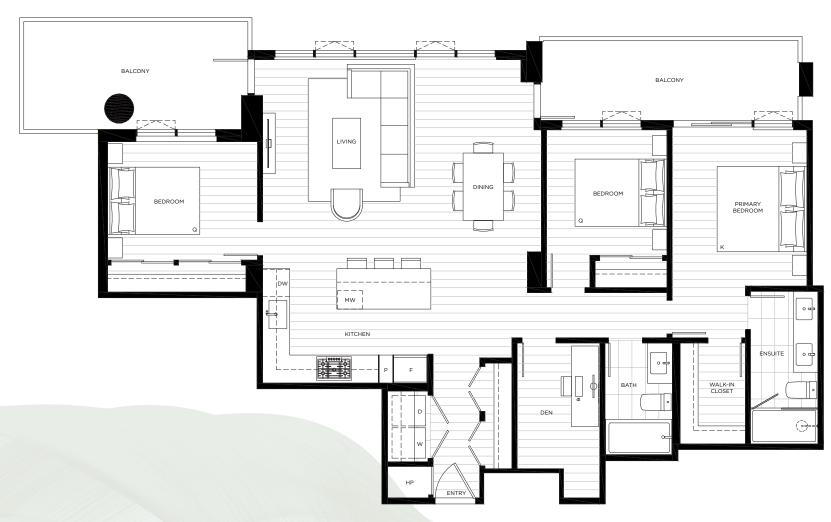

#### 3 BEDROOM + DEN, 2 BATH

INTERIOR 1,122 SQ. FT. EXTERIOR 559 SQ. FT. TOTAL 1,681 SQ. FT.

# 3 BEDROOM + [ INTERIOR 1,285 SQ. FT. EXTERIOR 256 SQ. FT. TOTAL 1,541 SQ. FT.