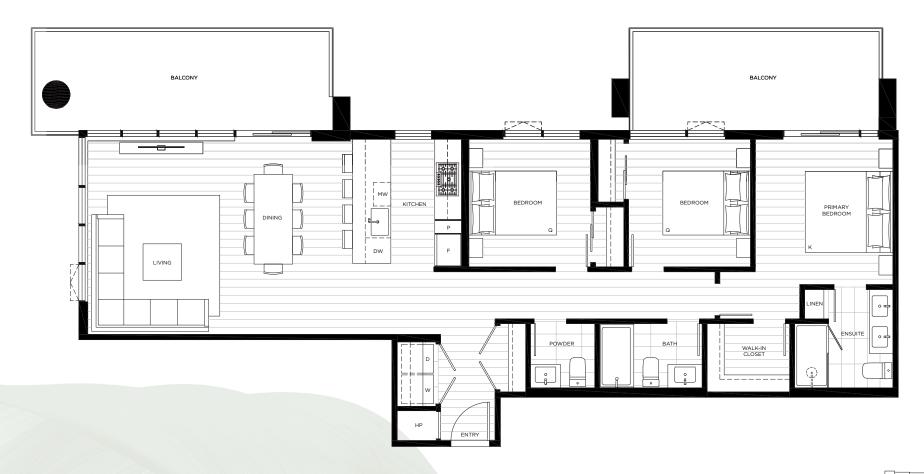

#### 3 BEDROOM, 2 BATH

INTERIOR 1,164 SQ. FT. EXTERIOR 648 SQ. FT. TOTAL 1,812 SQ. FT.

# 3 BEDROOM + [ INTERIOR 1,331 SQ. FT. EXTERIOR 181 SQ. FT. TOTAL 1,512 SQ. FT.