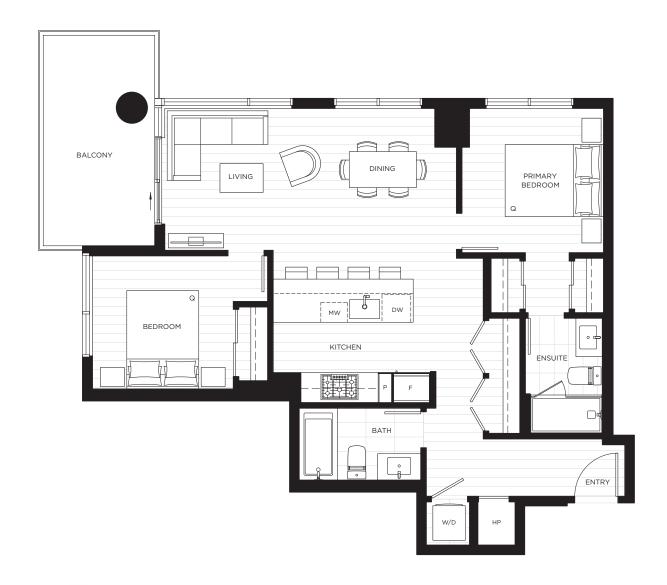

#### 2 BEDROOM, 2 BATH

INTERIOR 759 SQ. FT. EXTERIOR 131 SQ. FT. TOTAL 890 SQ. FT.