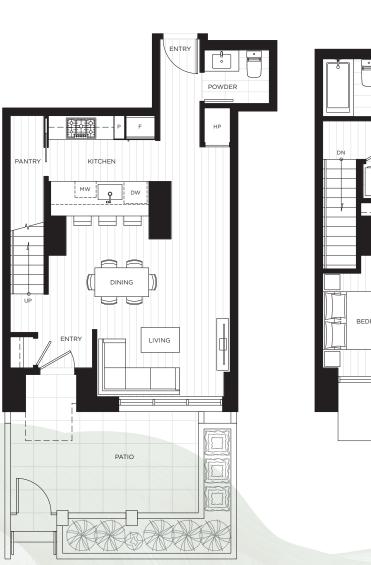

#### 1 BEDROOM, 1 BATH

INTERIOR 487 SQ. FT. EXTERIOR 166 SQ. FT. TOTAL 653 SQ. FT.