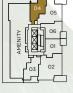

#### 1 BEDROOM, 1 BATH

INTERIOR 487 SQ. FT. EXTERIOR 166 SQ. FT. TOTAL 653 SQ. FT.









### A1

#### 1 BEDROOM, 1 BATH

INTERIOR 494 SQ. FT. EXTERIOR 72 SQ. FT. TOTAL 566 SQ. FT.

## JINJU















LEVELS 9-27 & 30-40

LEVEL 28

LEVEL 29

LEVEL 41

### A2

#### 1 BEDROOM, 1 BATH

INTERIOR 499 SQ. FT. EXTERIOR 78 SQ. FT. TOTAL 577 SQ. FT.

## JINJU











LEVELS 9-27 & 30-40

LEVEL 28

LEVEL 29



#### 1 BEDROOM, 1 BATH

INTERIOR 501 SQ. FT. EXTERIOR 78 SQ. FT. TOTAL 579 SQ. FT.



















LEVELS 9-27 & 30-40 LEVEL 28 LEVEL 29



#### 1 BEDROOM, 1 BATH

INTERIOR 518 SQ. FT. EXTERIOR 83 SQ. FT. TOTAL 601 SQ. FT.









### **A6**

#### 1 BEDROOM, 1 BATH

INTERIOR 531 SQ. FT. EXTERIOR 83 SQ. FT. TOTAL 614 SQ. FT.









#### 1 BEDROOM, 1 BATH

INTERIOR 535 SQ. FT. EXTERIOR 80 SQ. FT. TOTAL 615 SQ. FT.

## JINJU















LEVELS 9-27 & 30-40

LEVEL 28

LEVEL 29

LEVEL 41

B1

#### 2 BEDROOM, 2 BATH

INTERIOR 759 SQ. FT. EXTERIOR 131 SQ. FT. TOTAL 890 SQ. FT.

#