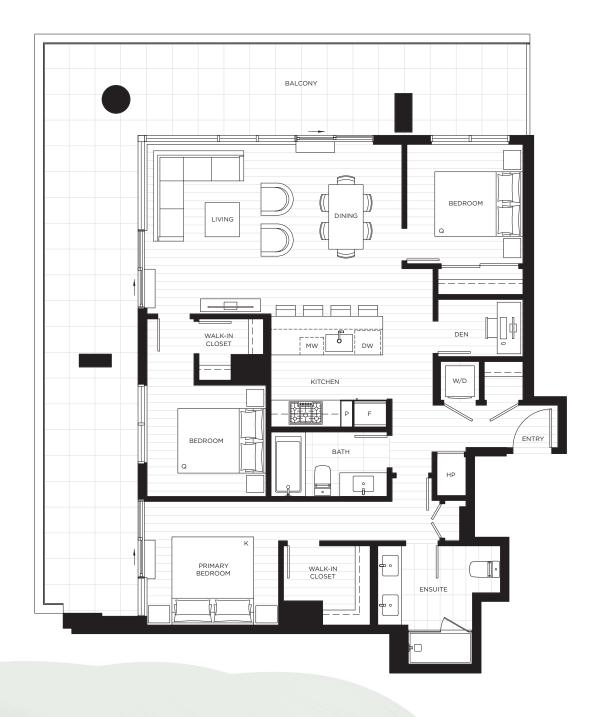

#### 3 BEDROOM + DEN, 2 BATH

INTERIOR 1,122 SQ. FT. EXTERIOR 559 SQ. FT. TOTAL 1,681 SQ. FT.