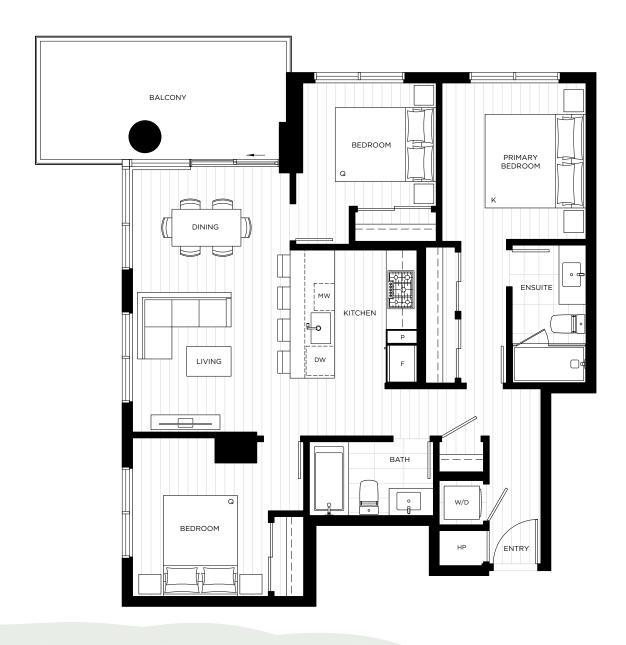

#### 2 BEDROOM, 2 BATH

INTERIOR 759 SQ. FT. EXTERIOR 131 SQ. FT. TOTAL 890 SQ. FT.